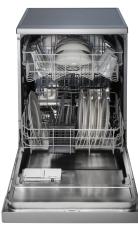

## **AD14S FREESTANDING DISHWASHER 600MM**

- Stainless steel finish
- 14 Place settings
  - 5 wash programs: *Prewash,*30min, eco, intensive quick, and intensive
- Fast 30 minute wash option
- Adjustable top basket
- Adjustable mug shelves
- Overflow safety
- Rinse aid indicator
- Micro filters
- Made in Europe