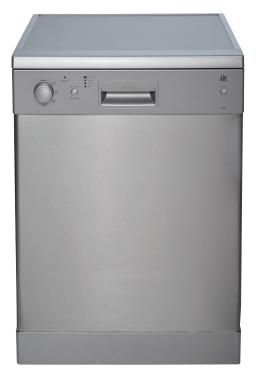

## **AD14S FREESTANDING DISHWASHER 600MM**

- Stainless steel finish
- 14 Place settings
  - 5 wash programs: *Prewash,*30min, eco, intensive quick, and intensive
- Fast 30 minute wash option
- Adjustable top basket
- Adjustable mug shelves
- Overflow safety
- Rinse aid indicator
- Micro filters
- Made in Europe