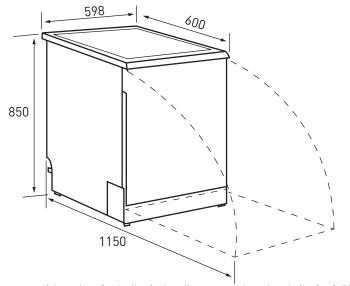

## **Dimensions & Installation**

Product Dimensions: 598mm (W) x 600mm (D) x 850mm (H)

Dimensions are a guide only refer to the instruction manual and website for full instructions

warranty - customer service