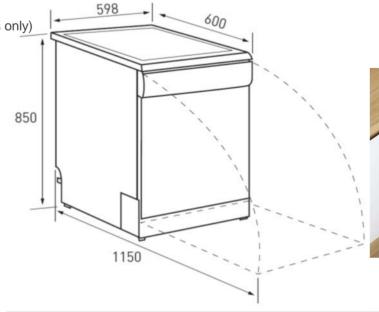

anding 600mm

#### **Features**

Stainless steel finish - fingerprint proof

14 place settings

8 wash programs: Prewash, 30min, eco45, 60MinA,

intensive70, hygiene, mix wash+, auto

Fast 30 minute wash option

Additional slide out cutlery basket

Electronic push button controls

Slim style control panels

Delay start up to 9hr in 30 minute increments

Fully loaded adjustable top basket

½ load option

Active ventilation drying system

Aquasafe & waterflow safety

Rinse aid indicator

Brushless motor with 5 year warranty (parts only)

Made in Europe

#### Power

Total Power: 1800 - 2100 watts

Heating Element: 1800 watts Amps: 10amps

Power: 220 - 240 volt/50Hz

Water Rating: 5 star Energy Rating: 3 star Noise level: 43dBA

#### **Product Dimensions:**

598mm (W) x 600mm (D) x 850mm (H)





### 2 Year Warranty

Brushless motor 5 years warranty (Parts only)