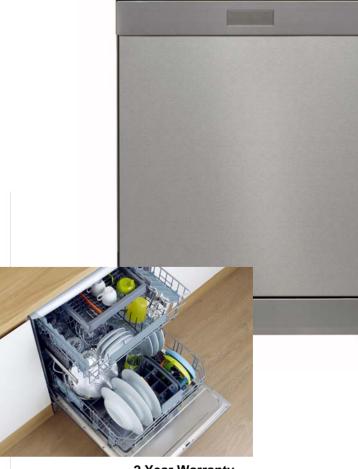

#### **Features**

Stainless steel finish - fingerprint proof

14 place settings

8 wash programs: Prewash, 30min, eco45, 60MinA,

intensive70, hygiene, mix wash+, auto

Fast 30 minute wash option

Additional slide out cutlery basket

Electronic push button controls

Slim style control panels

Delay start up to 9hr in 30 minute increments

Fully loaded adjustable top basket

½ load option

Active ventilation drying system

Aquasafe & waterflow safety

### 2 Year Warranty

Brushless motor 5 years warranty (Parts only)