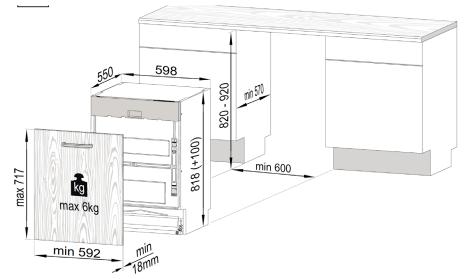

#### **Dimensions & Installation**

Product Dimensions: 598mm (W) x 550mm (D) x 818mm (H)

Dimensions are a guide only refer to the instruction manual and website for full instructions

www.hapl.com.au