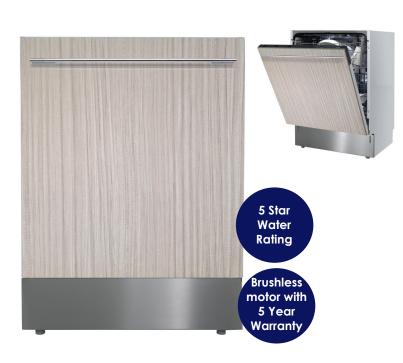

#### Fully integrated dishwasher (kitchen cabinet manufacturer to supply

- panel to suit kitchen cupboards)
- 14 place settings
- 8 wash programs: Prewash, 30min, eco 45°C,
- quick 60°C, intensive 70°C, hygiene 70°C, mix wash 70°C, Auto 45-65°C
- Fast 30 minute wash option
- Slide out cutlery basket
- Electronic push button controls
- Slim style control panels
- Delay start up to 9.5hr in 30 minute increments
- Fully loaded adjustable top basket
- 1/2 load option
- Active ventilation drying system
- Aquasafe & overflow safety
- Rinse aid indicator
- Tablet function
- Brushless motor with 5 Year warranty
- Made in Europe