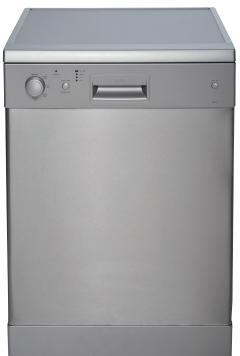

### GDS14 stainless steel

- Stainless steel finish
- 14 Place settings
- 5 wash programs: Prewash,
  30min, eco, intensive quick and intensive
- Fast 30 minute wash option
- Adjustable top basket
- Adjustable mug shelves
- Overflow safety
- Rinse aid indicator
- Micro filters
- Made in Europe