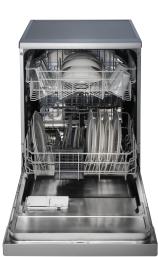

### GDS14 stainless steel

- Stainless steel finish
- 14 Place settings
- 5 wash programs: Prewash,
  30min, eco, intensive quick and intensive
- Fast 30 minute wash option
- Adjustable top basket
- Adjustable mug shelves
- Overflow safety
- Rinse aid indicator
- Micro filters
- Made in Europe