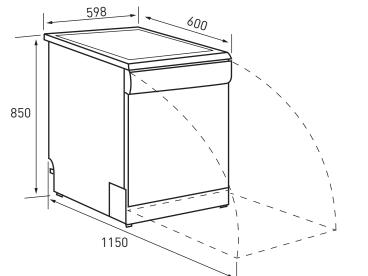

#### Dimensions & Installation

Product Dimensions: 598mm (W) x 600mm (D) x 850mm (H)

Dimensions are a guide only refer to the instruction manual and website for full instructions

Our Nationwide Service Team can be contacted on 1800 805 300 or by logging on to customersupport.hapl.com.au