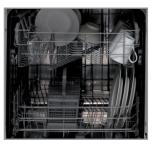

#### **I14DES**

- 14 standard settings
- 5 wash programmes: Prewash, Eco, Quick Intensive and Auto
- Electronic push button controls
- Slim style control panels LED display
- Up to 9hr in 30 minute increments delay start
- Condenser drying system
- European made
- Fully loaded adjustable top basket
- ½ load option
- 3 piece cutlery basket
- Aquasafe & waterstop

Water Pressure: 0.3 - 10 Bar
WELS Rating: 4 Star Rating
Energy Rating: 3 Star Rating

Large plate capacity 31cm

Easy adjustable top basket even when fully laden