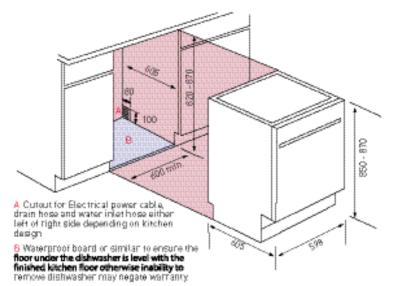

#### dimensions

Product Dimensions: 598mm (W) 850 - 870mm (H) x 605mm (D)

warranty - customer service

Warranty

2 years Parts and Labour

**Customer Service** 

Our Nationwide Service Team can be contacted on our Toll Free Customer Service Number 1800 805 300 or by logging on to http://customersupport.hapl.com.au/