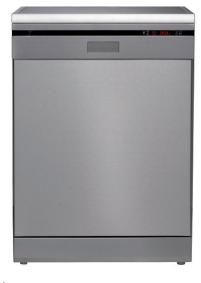

# FREESTANDING DISHWASHER

## 600mm

#### **I14DES**

- 14 standard settings
- 5 wash programmes: Prewash, Eco, Quick Intensive and Auto
- Electronic push button controls
- Slim style control panels LED display
- Up to 9hr in 30 minute increments delay start
- Condenser drying system
- European made
- Fully loaded adjustable top basket
- ½ load option
- 3 piece cutlery basket
- Aquasafe & waterstop