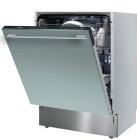

### IDW14B

OPEN door view

## **Integrated 600mm**

- Fully integrated dishwasher (kitchen cabinet manufacturer to supply panel to suit kitchen cupboards)
- 5 wash programmes: Prewash, 30min, Eco, Quick and Intensive
- 14 place setting
- LED Display
- Half load option
- Adjustable feet 10cm
- 3.5 star water & 3 star energy rating
- Aquasafe & waterstop
- Adjustable upper rack