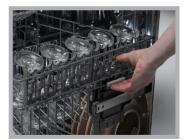

All controls located on top of door including digital display

Easy adjustable top basket even when fully laden

Product Dimensions 598mm (W) x 820mm - 870mm (H) x 570mm (D) Depth with Door Open: 1150mm (D)