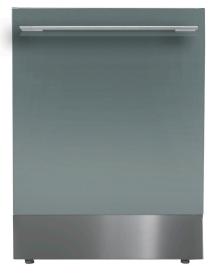

### IDW14B

OPEN door view

## **Integrated 600mm**

- Fully integrated dishwasher (kitchen cabinet manufacturer to supply panel to suit kitchen cupboards)
- 5 wash programmes: Prewash, 30min, Eco, Quick and Intensive
- 14 place setting
- LED Display
- Half load option
- Adjustable feet 10cm
- 3.5 star water & 3 star energy rating
- Aquasafe & waterstop
- Adjustable upper rack