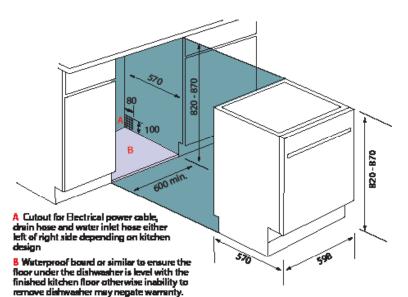

All controls located on top of door including digital display

Easy adjustable top basket even when fully laden

Product Dimensions 598mm (W) x 820mm - 870mm (H) x 570mm (D) Depth with Door Open: 1150mm (D)