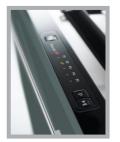

All controls located on top of door including digital display

Easy adjustable top basket even when fully laden

Product Dimensions 598mm (W) x 820mm - 870mm (H) x 570mm (D) Depth with Door Open: 1150mm (D)