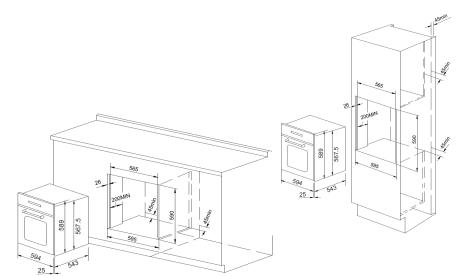

#### dimensions

Product Dimensions: 594mm (W) x 543mm (D) x 589mm (H) Cut Out Dimensions: 565mm (W) x 550mm (D) x 570mm (H)

warranty - customer service

Warranty

2 years Parts and Labour

**Customer Service** 