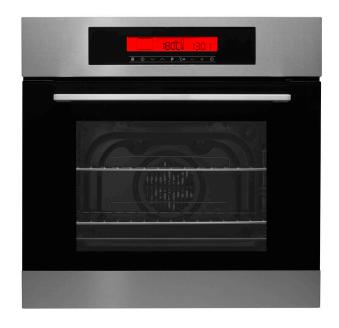

# **PYROLYTIC OVEN**

## 600mm

### IOP6SE1

- Pyrolytic Self Cleaning Technology
- 63 Litre gross Capacity
- 9 Cooking functions
- Sensor touch control
- LCD electronic display
- Digital clock with automatic cut off timer
- 1 x telescopic runner
- Four layered cool touch glazed door
- Speed Cook function quick heating
- Memory Function- save most frequently used function
- Child Safety Device

#### specifications

Colour: Stainless steel and black glass

Capacity: 63 litres gross

Power: 220 -240V- 50/60Hz

Connected Load: 3.42kW

Direct Wired: 14.25 amp