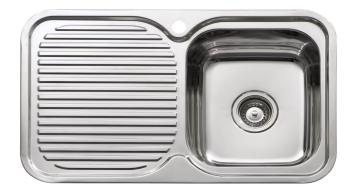

## IS8R/LS4

- High Gloss 18/10
- 304 Grade Stainless Steel
- 0.8mm Thickness
- Rolled Edges
- Straight Drainer Pattern
- Designer Plug and Wastes
- Fits 400mm Cabinet

#### specifications

Colour: Stainless Steel

Model: IS8LS4 left hand bowl, IS8RS4 right hand bowl

Capacity: 1 Bowl 1 x 22 Litres