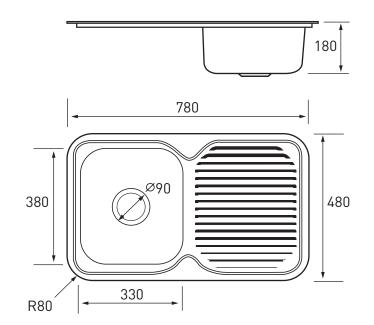

#### dimensions

Product Dimensions 780mm (L) x 480mm (B) x 180mm (D)

Cut Out Dimensions 756mm (L) x 456mm (B) template supplied with sink

warranty - customer service

Warranty

2 years Parts and Labour

**Customer Service** 