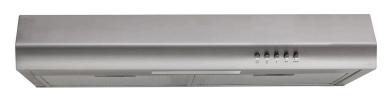

## **RSF6S** (Stainless Steel)

- slimline hood
- stainless steel
- 3 speed fan
- Front re-circulating or ducted
- push button controls
- 4 layer aluminium filter including carbon filter \*

## specifications

| Airflow:       | 245m <sup>3</sup> /hr net                           |
|----------------|-----------------------------------------------------|
| Noise level:   | 50 dBA on maximum setting                           |
| Lighting:      | 1 x 25 watt                                         |
| Input power:   | 105 watt                                            |
| Power:         | 220-240 volt / 50Hz (fitted with 10amp, 3 pin plug) |
| Ducting:       | 125mm ducting (refer to website for options)        |
| Carbon Filter: | *Carbon filter replacement No. 0011000180           |
| dimensions     |                                                     |