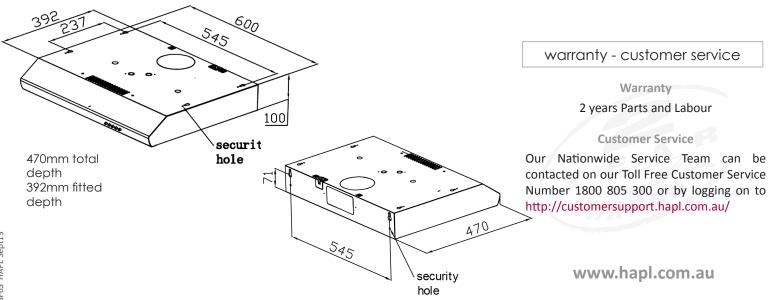

tton controls
- 4 layer aluminium filter including carbon filter \*

## specifications

| Airflow:       | 245m <sup>3</sup> /hr net                           |
|----------------|-----------------------------------------------------|
| Noise level:   | 50 dBA on maximum setting                           |
| Lighting:      | 1 x 25 watt                                         |
| Input power:   | 105 watt                                            |
| Power:         | 220-240 volt / 50Hz (fitted with 10amp, 3 pin plug) |
| Ducting:       | 125mm ducting (refer to website for options)        |
| Carbon Filter: | *Carbon filter replacement No. 0011000180           |
| dimensions     |                                                     |

Product Dimensions 600mm (L) x 100mm (H) x 470mm (D)