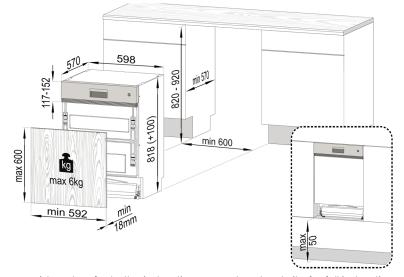

#### **Dimensions & Installation**

Product Dimensions: 598mm (W) x 570mm (D) x 818mm (H)

Our Nationwide Service Team can be contacted on 1800 805 300 or by logging on to customersupport.hapl.com.au